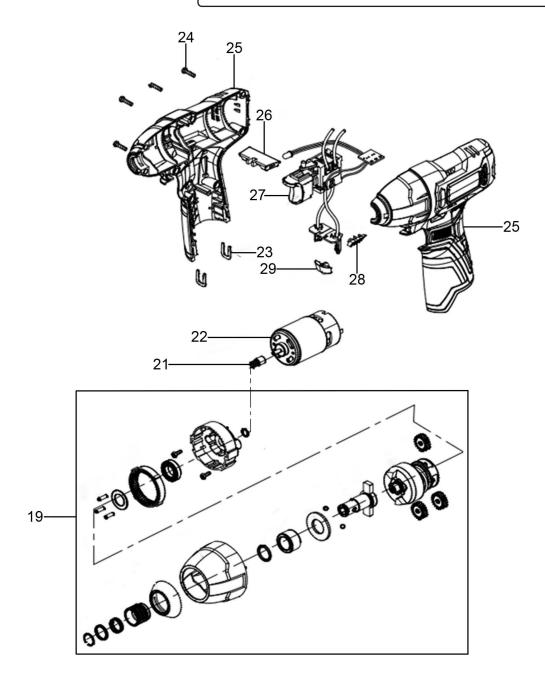

## **Cordless Impact Driver 1/4"Hex Drive 10.8V**

- Body Only

**Model No: CP108VCIDBO** 

| Item | Part No.      | Description                     |
|------|---------------|---------------------------------|
| 19   | CP108VCID.GBA | Gearbox Assembly                |
| 21   | CP108VCID.21  | Motor Gear                      |
| 22   | CP108VCID.22  | Motor                           |
| 23   | CP108VCID.23  | Buckle                          |
| 24   | CP108VCID.24  | Self-Tapping Screw ST2.9 x 16mm |

| Item | Part No.     | Description              |
|------|--------------|--------------------------|
| 25   | CP108VCID.25 | Housing Complete         |
| 26   | CP108VCID.26 | Lever, Forward/Reverse   |
| 27   | CP108VCID.27 | Switch Assembly          |
| 28   | CP108VCID.28 | Cover, Battery Indicator |
| 29   | CP108VCID.29 | Transparent Cover, LED   |